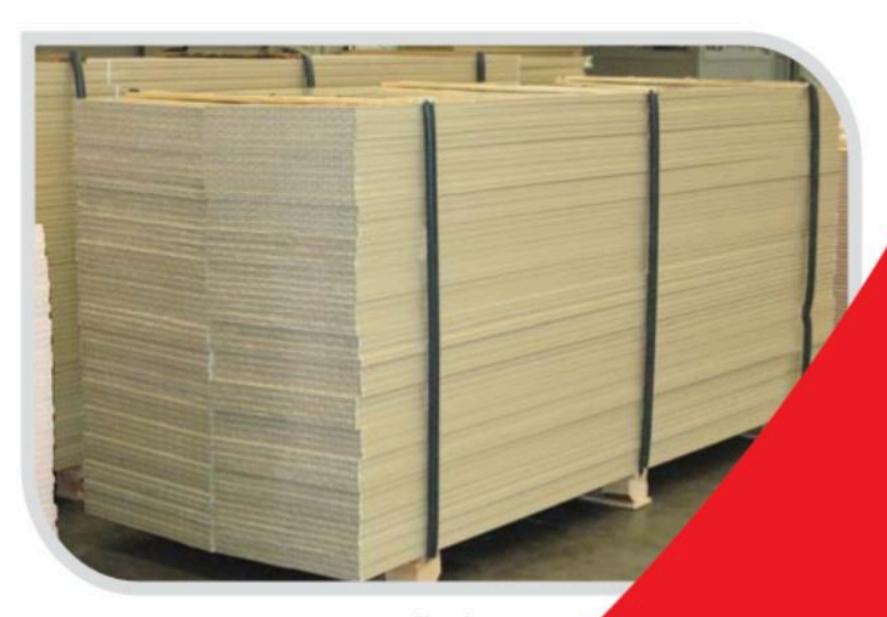

## PLADECK DÖŞEME 18 mm (47 cm)

Plaka Ölçüleri : 470 \* 2500 \* 18 mm

1 Plaka Alanı : 1,175 m<sup>2</sup>

1 Balya : 60 Plaka (70,5 m²) 1 Palet : 120 Plaka (141 m²) 1 Kamyon : 9 Palet (1269 m²)

Yükleme

Paketleme

4'lü paket sarım

1 Palet