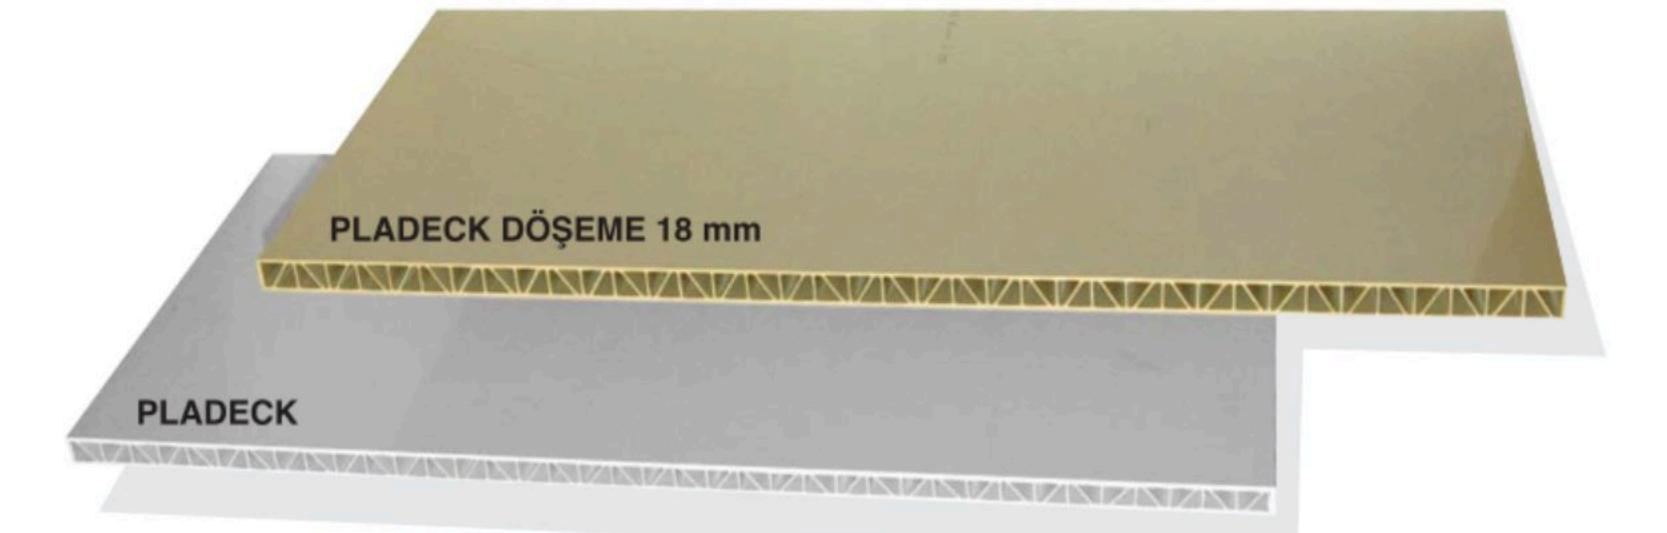

#### PLADECK DÖŞEME 18 mm

Plaka Ölçüleri : 625 \* 2500 \* 18 mm

1 Plaka Alanı : 1,5625 m<sup>2</sup>

1 Balya : 60 Plaka (93,75 m²) 1 Palet : 120 Plaka(187,5 m²) 1 Kamyon : 8 Palet (1500 m²)

#### **PLADECK**

Plaka Ölçüleri : 625 \* 2500 \* 18 mm

1 Plaka Alanı : 1,5625 m<sup>2</sup>

1 Balya : 44 Plaka (68,75 m²) 1 Palet : 88 Plaka (137,5 m²) 1 Kamyon : 8 Palet (1100 m²)