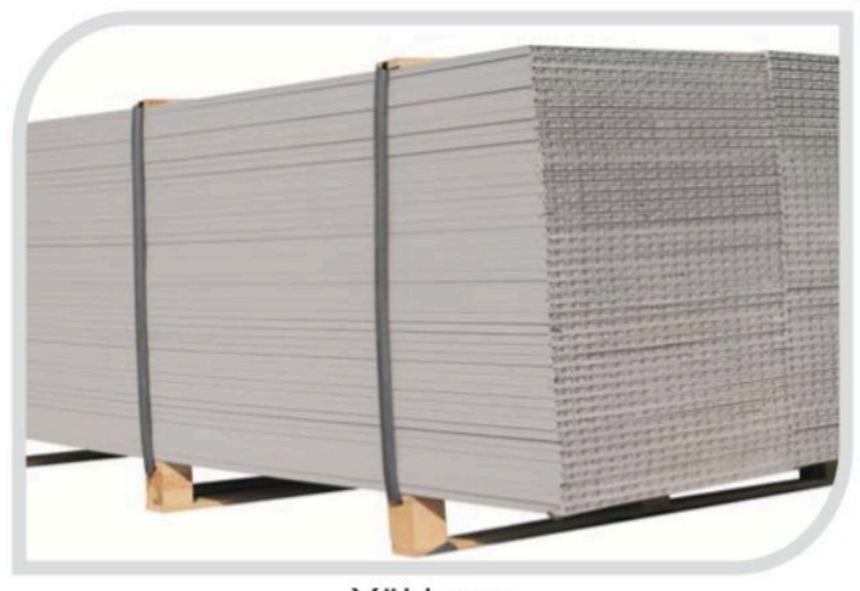

## PLADECK DÖŞEME 18 mm (47 cm)

Plaka Ölçüleri : 470 \* 2500 \* 18 mm

1 Plaka Alanı : 1,175 m<sup>2</sup>

1 Balya : 60 Plaka (70,5 m²) 1 Palet : 120 Plaka (141 m²) 1 Kamyon : 9 Palet (1269 m²)

Yükleme

Paketleme

4'lü paket sarım

1 Palet