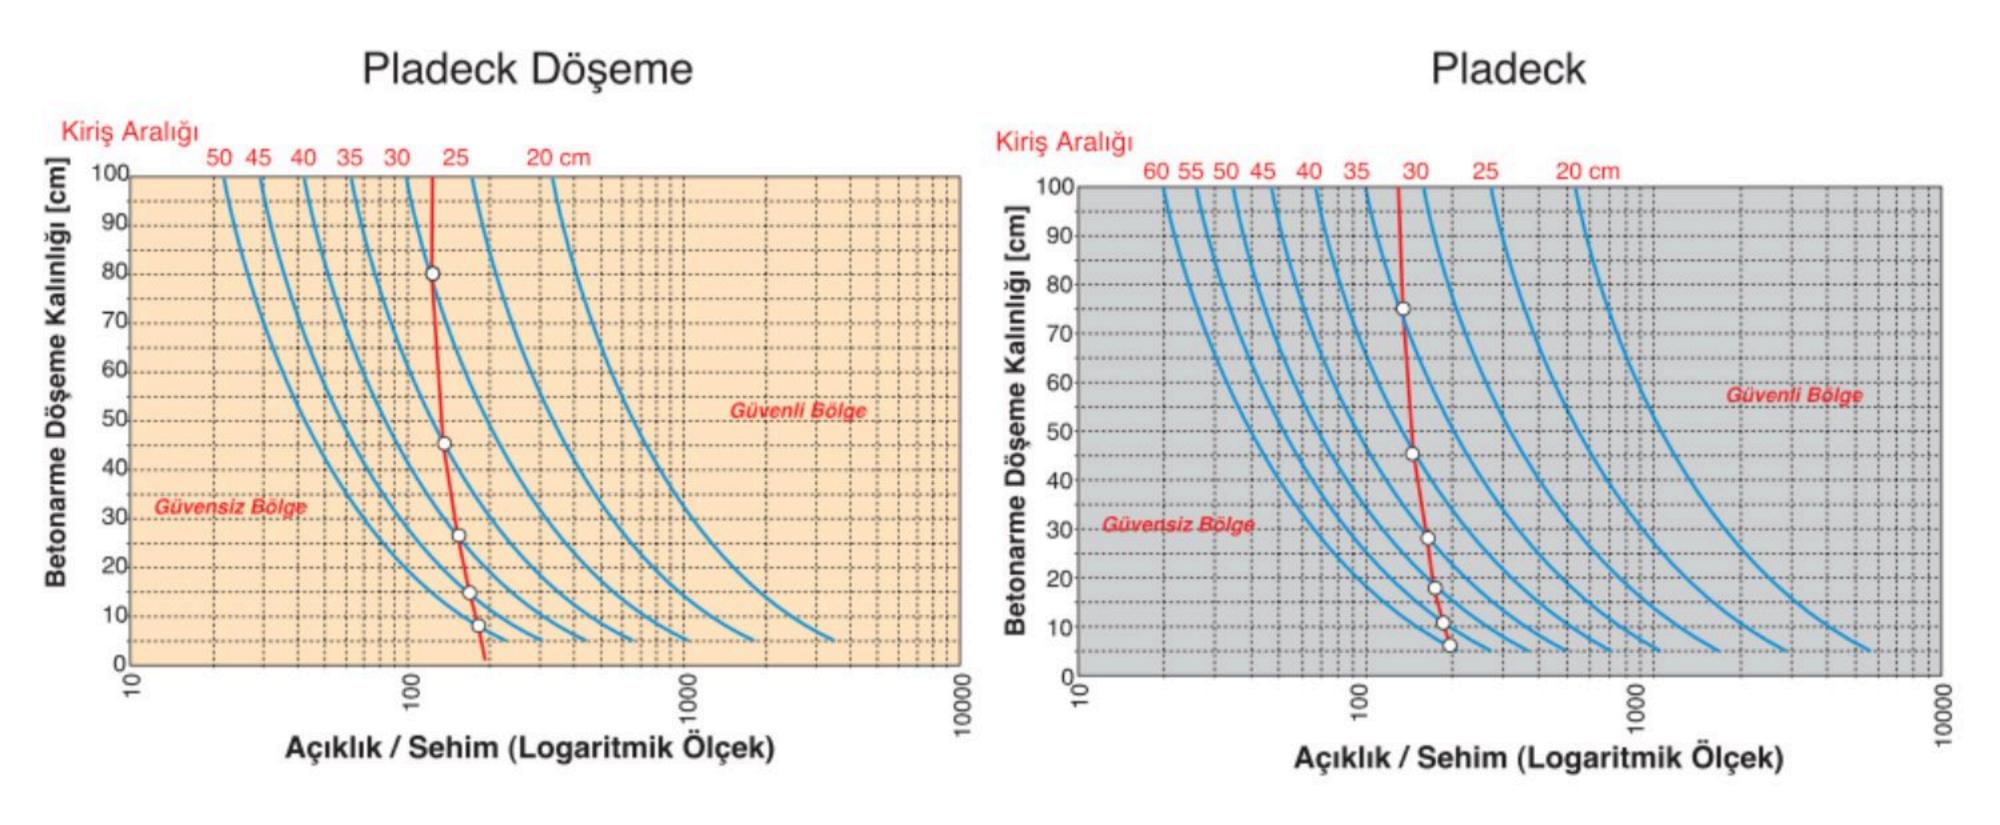

# DÖŞEME KALIBI OLARAK GÜVENLİ KULLANIM TABLOLARI

# **DÖŞEME SINIFI 2**

Kaplamalı döşemeler, giydirme yüzeyler, seramik kaplanan döşemeler, yapıştırma yüzeyler

Pladeck'in mekanik özellikleri yüklemenin süresine bağlı değildir.

Değişken yüklemeler PLADECK'in yorulmasına yol açmaz.